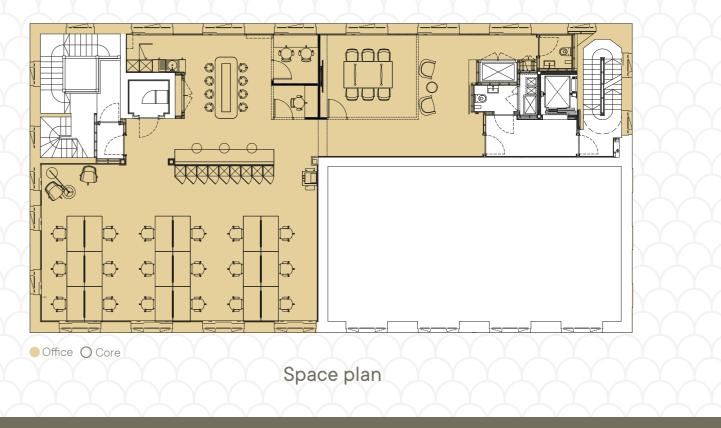

### SCHEDULE OF AREAS

| FLOOR     | SQ FT | SQ M | STATUS             |
|-----------|-------|------|--------------------|
| 5th Floor | 2,211 | 206  | LET                |
| 4th Floor | 2,467 | 229  | LET                |
| 3rd Floor | 3,123 | 290  | AVAILABLE - CAT A  |
| 2nd Floor | 1,919 | 178  | AVAILABLE - FITTED |
| TOTAL     | 9,720 | 903  |                    |