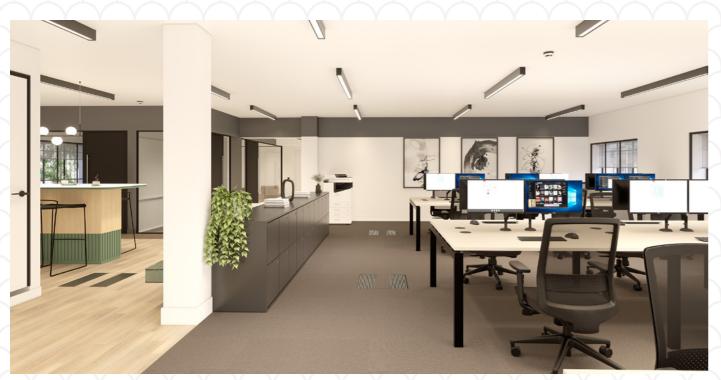

# **NEWLY FITTED SECOND FLOOR**

The 2nd floor is being delivered to a high quality plug and play fit out. The fit out aims to create a functional space that offers both formal and informal meeting spaces as well as soft seating lounge areas. The banquette seating, tea point island and zoom rooms offer alternative ways of working which are flooded with natural light.