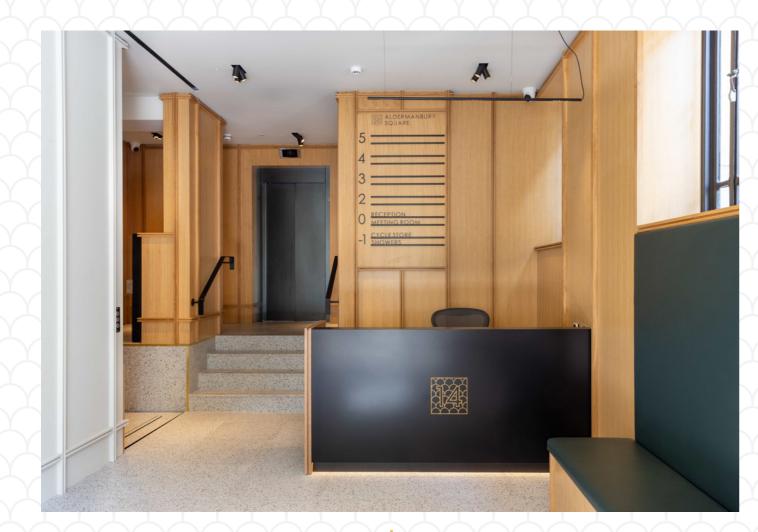

Manned reception

|   | Ħ | E |  |
|---|---|---|--|
| _ |   |   |  |

Double height dormers

> 2.7m Floor to

ceiling heights