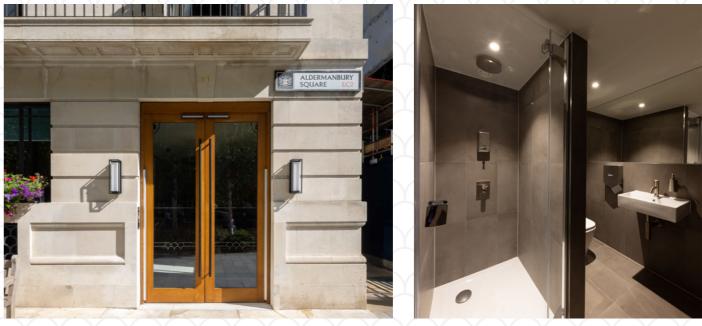

## THE BUILDING

14 Aldermanbury Square has been elegantly extended and refurbished, designed by leading architects dmfk. The threestory Portland stone building is topped by an oxidised copper crown with double height dormer windows spanning the fourth and fifth floors, framing the views over Brewers Hall Garden, London Wall Place and Aldermanbury Square.