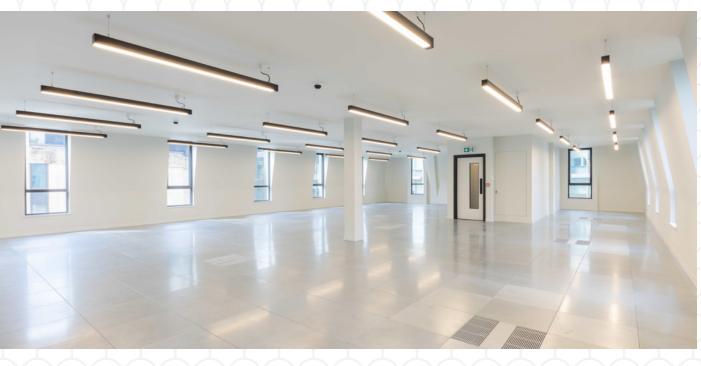

# **NEWLY FITTED SECOND FLOOR**

The 2nd floor is being delivered to a high quality plug and play fit out. The fit out aims to create a functional space that offers both formal and informal meeting spaces as well as soft seating lounge areas. The banquette seating, tea point island and zoom rooms offer alternative ways of working which are flooded with natural light.