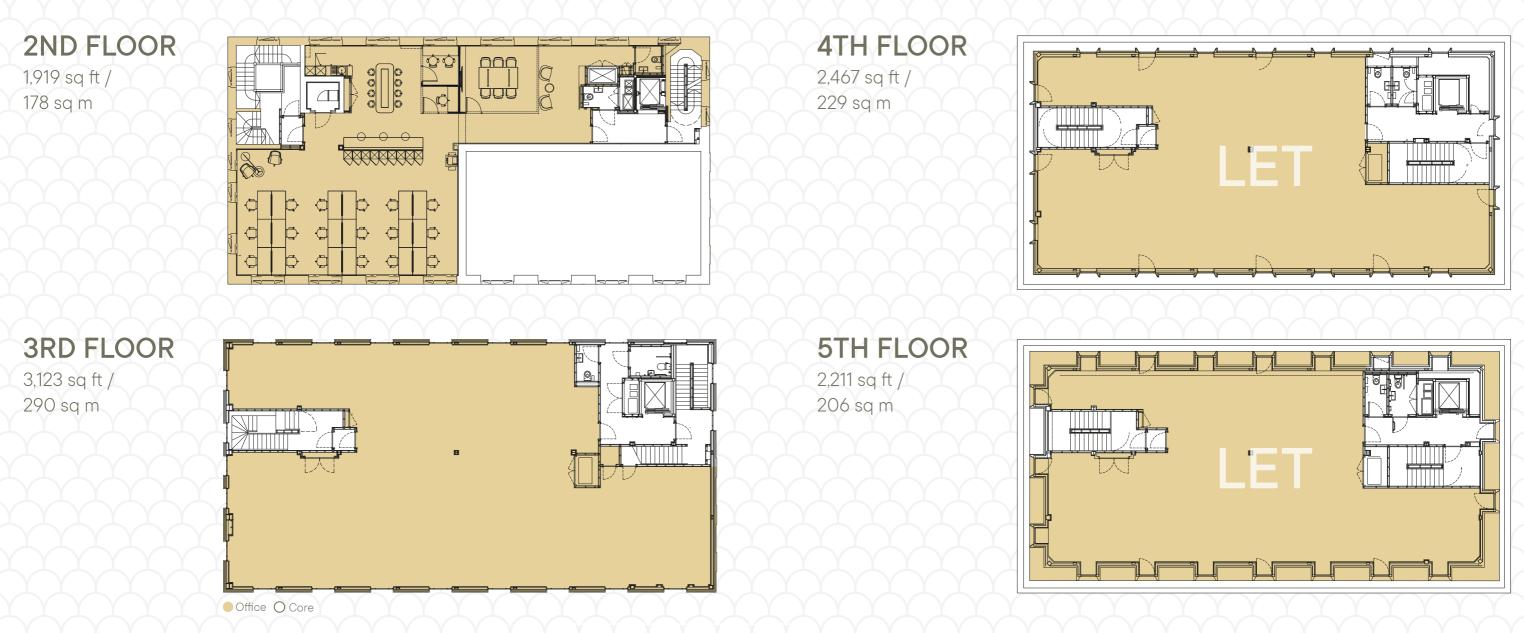

### SCHEDULE OF AREAS

| FLOOR     | SQ FT | SQ M | STATUS             |
|-----------|-------|------|--------------------|
| 5th Floor | 2,211 | 206  | LET                |
| 4th Floor | 2,467 | 229  | LET                |
| 3rd Floor | 3,123 | 290  | AVAILABLE - CAT A  |
| 2nd Floor | 1,919 | 178  | AVAILABLE - FITTED |
| TOTAL     | 9,720 | 903  |                    |