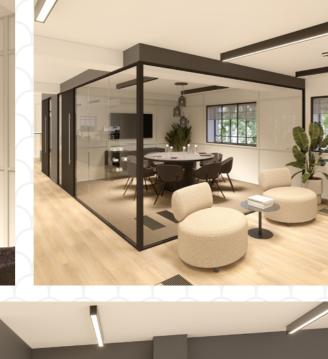

# **NEWLY FITTED SECOND FLOOR**

The 2nd floor is being delivered to a high quality plug and play fit out. The fit out aims to create a functional space that offers both formal and informal meeting spaces as well as soft seating lounge areas. The banquette seating, tea point island and zoom rooms offer alternative ways of working which are flooded with natural light.