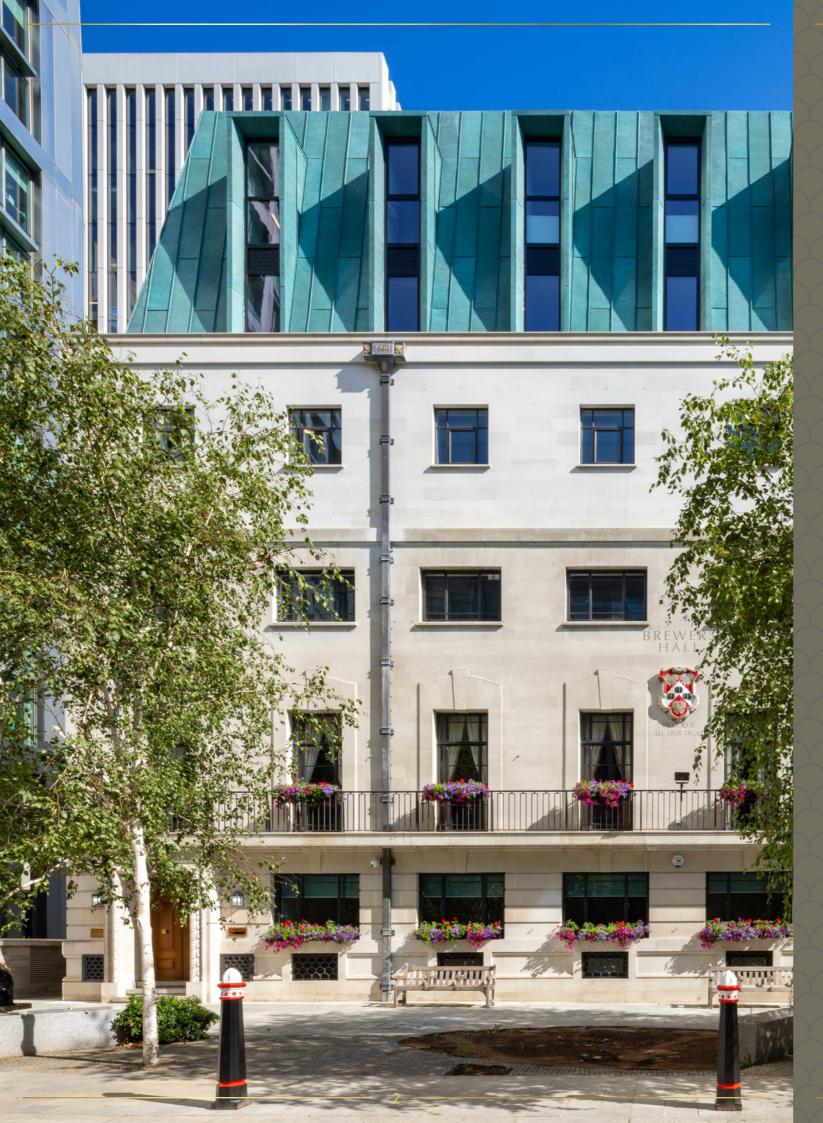

## THE BUILDING

14 Aldermanbury Square has been elegantly extended and refurbished, designed by leading architects dmfk. The threestory Portland stone building is topped by an oxidised copper crown with double height dormer windows spanning the fourth and fifth floors, framing the views over Brewers Hall Garden, London Wall Place and Aldermanbury Square.