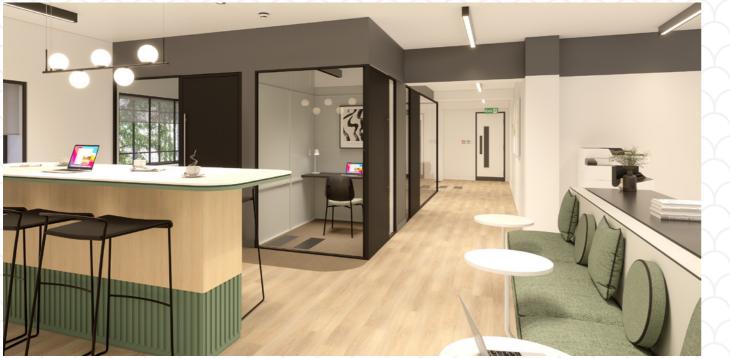

# **NEWLY FITTED SECOND FLOOR**

The 2nd floor is being delivered to a high quality plug and play fit out. The fit out aims to create a functional space that offers both formal and informal meeting spaces as well as soft seating lounge areas. The banquette seating, tea point island and zoom rooms offer alternative ways of working which are flooded with natural light.