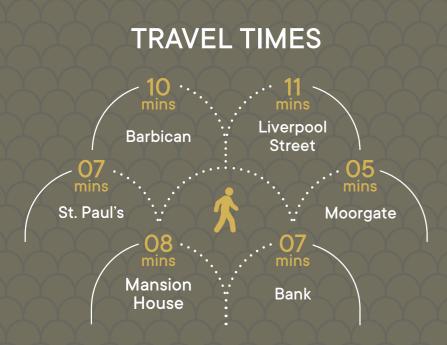

Equidistant between St Pauls (Central), Bank (Central, DLR, Northern and Waterloo & City) and Moorgate (Northern, Metropolitan, Hammersmith & City, Circle and National Rail), transport connections are peerless and will be further improved by the opening of the Elizabeth line at Moorgate.