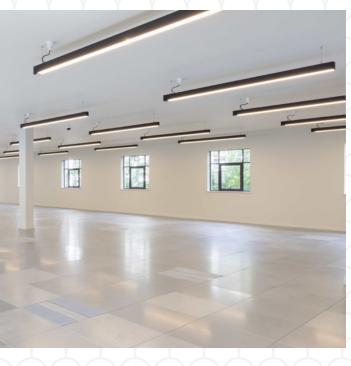

# **NEWLY FITTED SECOND FLOOR**

The 2nd floor is being delivered to a high quality plug and play fit out. The fit out aims to create a functional space that offers both formal and informal meeting spaces as well as soft seating lounge areas. The banquette seating, tea point island and zoom rooms offer alternative ways of working which are flooded with natural light.

Available - Fitted