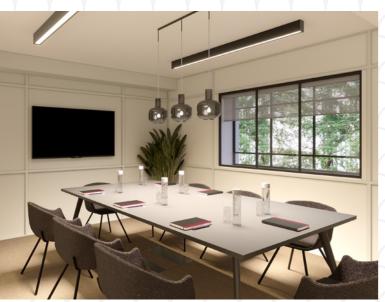

# **NEWLY FITTED SECOND FLOOR**

The 2nd floor is being delivered to a high quality plug and play fit out. The fit out aims to create a functional space that offers both formal and informal meeting spaces as well as soft seating lounge areas. The banquette seating, tea point island and zoom rooms offer alternative ways of working which are flooded with natural light.