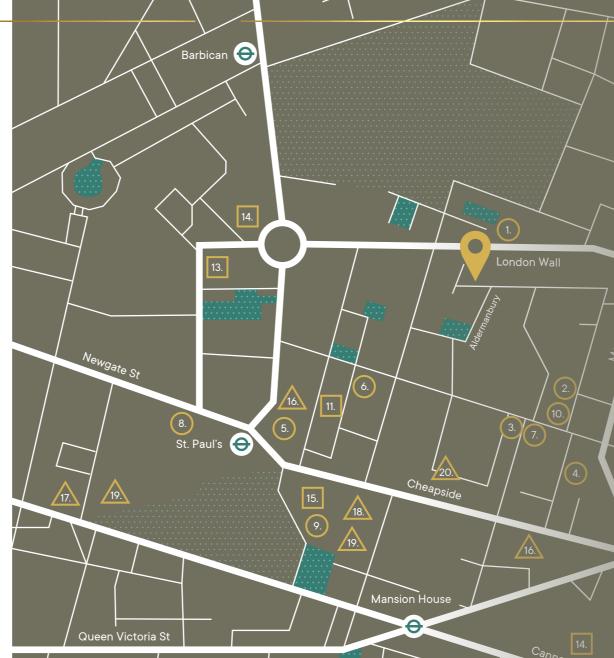

# THE NEIGHBOURHOOD

14 Aldermanbury Square is located between St Pauls, Bank and Moorgate; ideally positioned to benefit from the variety of cafés, bars, restaurants, gyms, and retail opportunities the City has to offer. One New Change is a short walk and offers a number of well-known high street brands including Zara's latest store.

Equidistant between St Pauls (Central), Bank (Central, DLR, Northern and Waterloo & City) and Moorgate (Northern, Metropolitan, Hammersmith & City, Circle and National Rail), transport connections are peerless and will be further improved by the opening of the Elizabeth line at Moorgate.

#### **FOOD & DRINK**

- l. Barbie green
- 2. Black Sheep Coffee
- 3. Cabotte
- 4. Goodman City
- 5. HAZ

≥

θ

JIII

- 6. Manicomio
- . SOHO Coffee Co.
- 8. The Happenstance
- 9. The Ivy Asia
- 10. The Trading House

#### WELLNESS

- 11. Barry's
- 12. Gymbox
- 13. PureGym
- 14. Virgin Active
- 15. WIT Fitness

#### 

- 16. Tesco Express
- 17. Cards Galore
- 18. One New Change
- 19. Marks & Spencer
- 20. Paperchase

2ND FLOOR