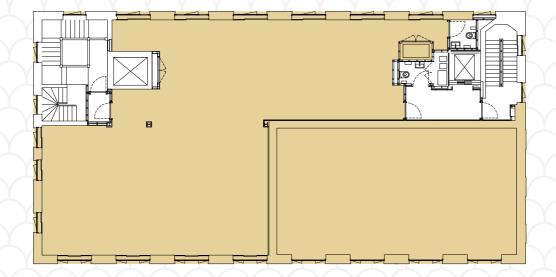

ALDERMANBURY SQUARE

### 2ND FLOOR

1,919 sq ft / 178 sq m



### 5TH FLOOR

2,211 sq ft / 206 sq m



## 3RD FLOOR

3,123 sq ft / 290 sq m



TYPICAL FLOOR PLAN



### 4TH FLOOR

2,467 sq ft / 229 sq m



# SCHEDULE OF AREAS

| FLOOR     | SQ FT | SQ M |
|-----------|-------|------|
| 5th Floor | 2,211 | 206  |
| 4th Floor | 2,467 | 229  |
| 3rd Floor | 3,123 | 290  |
| 2nd Floor | 1,919 | 178  |
| TOTAL     | 9,720 | 903  |



#### ALDERMANBURY SQUARE

**iNGLEBY TRICE.** 



James Heyworth-Dunne 07779 327 071 jhd@inglebytrice.co.uk

**Jonty Robinson** 07748 654 997 j.robinson@inglebytrice.co.uk James Gillett 07972 000 250 jgillett@savills.com

Artie Taylor 07866 203 403 artie.taylor@savills.com

#### 14ALDERMANBURY.CO.UK

Ingleby Trice and Savills themselves and for the vendors or lessors of this property whose agents they are, have taken all rea