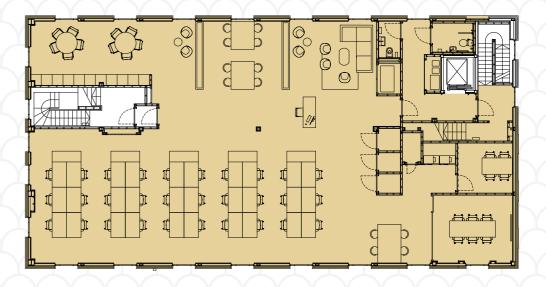

ALDERMANBURY SQUARE

### 2ND FLOOR

1,919 sq ft / 178 sq m



### 5TH FLOOR

2,211 sq ft / 206 sq m



## 3RD FLOOR

3,123 sq ft / 290 sq m



TYPICAL FLOOR PLAN



### 4TH FLOOR

2,467 sq ft / 229 sq m



# SCHEDULE OF AREAS

| FLOOR     | SQ FT | SQ M |
|-----------|-------|------|
| 5th Floor | 2,211 | 206  |
| 4th Floor | 2,467 | 229  |
| 3rd Floor | 3,123 | 290  |
| 2nd Floor | 1,919 | 178  |
| TOTAL     | 9,720 | 903  |



#### ALDERMANBURY SQUARE

**iNGLEBY TRICE.** 



James Heyworth-Dunne 07779 327 071 jhd@inglebytrice.co.uk

**Jonty Robinson** 07748 654 997 j.robinson@inglebytrice.co.uk James Gillett 07972 000 250 jgillett@savills.com

Artie Taylor 07866 203 403 artie.taylor@savills.com

#### 14ALDERMANBURY.CO.UK

Ingleby Trice and Savills themselves and for the vendors or lessors of this property whose agents they are, have taken all reasonable steps to ensure the accuracy of these particulars which are a general outline only and do not c