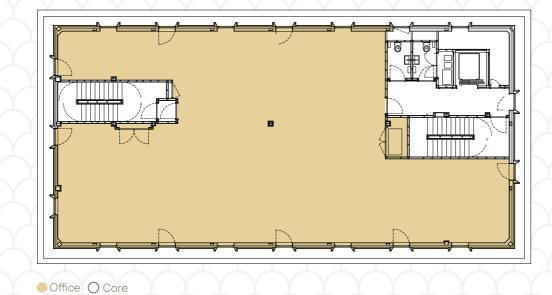

ALDERMANBURY SQUARE

### 2ND FLOOR

1,919 sq ft / 178 sq m



### 5TH FLOOR

2,211 sq ft / 206 sq m



## 3RD FLOOR

3,123 sq ft / 290 sq m



TYPICAL FLOOR PLAN



### 4TH FLOOR

2,467 sq ft / 229 sq m



# SCHEDULE OF AREAS

| FLOOR     | SQ FT | SQ M |
|-----------|-------|------|
| 5th Floor | 2,211 | 206  |
| 4th Floor | 2,467 | 229  |
| 3rd Floor | 3,123 | 290  |
| 2nd Floor | 1,919 | 178  |
| TOTAL     | 9,720 | 903  |



#### ALDERMANBURY SQUARE

**iNGLEBY TRICE.** 



James Heyworth-Dunne 07779 327 071 jhd@inglebytrice.co.uk

**Jonty Robinson** 07748 654 997 j.robinson@inglebytrice.co.uk James Gillett 07972 000 250 jgillett@savills.com

Artie Taylor 07866 203 403 artie.taylor@savills.com

#### 14ALDERMANBURY.CO.UK

Ingleby Trice and Savills themselves and for the vendors or lessors of this property whose agents they are, have taken all reasonable steps to ensure the accuracy of these particulars which are a general outline only and do not constitute the whole or any part of an off