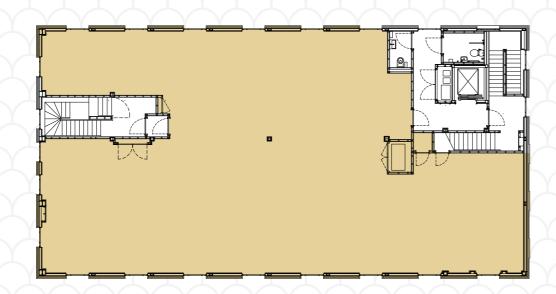

ALDERMANBURY SQUARE

### 2ND FLOOR

1,919 sq ft / 178 sq m



### 5TH FLOOR

2,211 sq ft / 206 sq m



## 3RD FLOOR

3,123 sq ft / 290 sq m



TYPICAL FLOOR PLAN



### 4TH FLOOR

2,467 sq ft / 229 sq m



# SCHEDULE OF AREAS

| FLOOR     | SQ FT | SQ M |
|-----------|-------|------|
| 5th Floor | 2,211 | 206  |
| 4th Floor | 2,467 | 229  |
| 3rd Floor | 3,123 | 290  |
| 2nd Floor | 1,919 | 178  |
| TOTAL     | 9,720 | 903  |



#### ALDERMANBURY SQUARE

**iNGLEBY TRICE.** 



James Heyworth-Dunne 07779 327 071 jhd@inglebytrice.co.uk

**Jonty Robinson** 07748 654 997 j.robinson@inglebytrice.co.uk James Gillett 07972 000 250 jgillett@savills.com

Artie Taylor 07866 203 403 artie.taylor@savills.com

#### 14ALDERMANBURY.CO.UK

Ingleby Trice and Savills themselves and for the vendors or lessors of this property whose agents they are, have taken all reasonable steps to ensure the accuracy of these particulars which are a general out